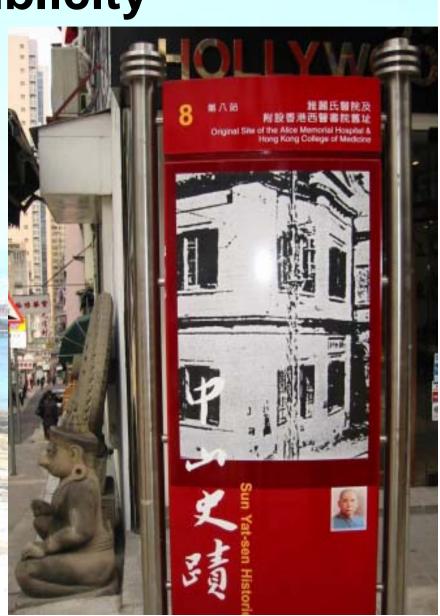

#### **Heritage Trails**

Sun Yat-sen
Historical Trail

- District attractions
- Cultural Kaleidoscope