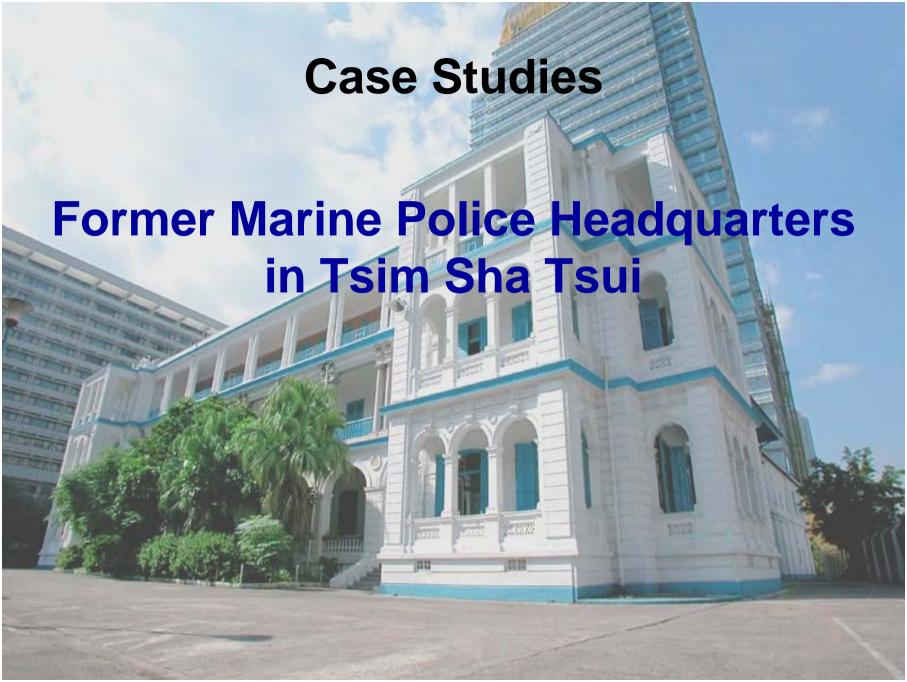

#### Former Marine Police Headquarters

a heritage hotel with food and beverages outlets and retail facilities for completion in 2007