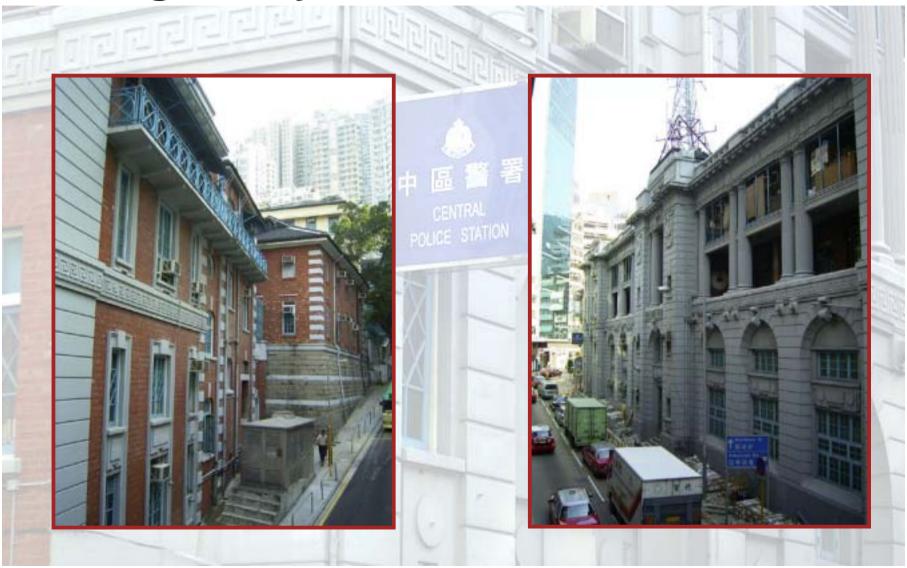

## Promotion and Publicity Heritage Conservation Projects

**Modern vs Ancient** 





**East vs West** 





**Modern vs Traditional Artistic Performances** 





(Photos: HKTB, Hong Kong Polytechnic University)

### **Promotion and Publicity**

#### **Heritage Trails**

Sun Yat-sen
Historical Trail







- District attractions
- Cultural Kaleidoscope







#### Former Marine Police Headquarters

a heritage hotel with food and beverages outlets and retail facilities for completion in 2007





# Central Police Station, Former Central Magistracy and the Victoria Prison



#### **Sustainable Tourism**

- Cultural and historical aspect
- Preservation and environmental aspect
- Social aspect
- Community aspect
- Financial aspect



(Photos: HKTB)