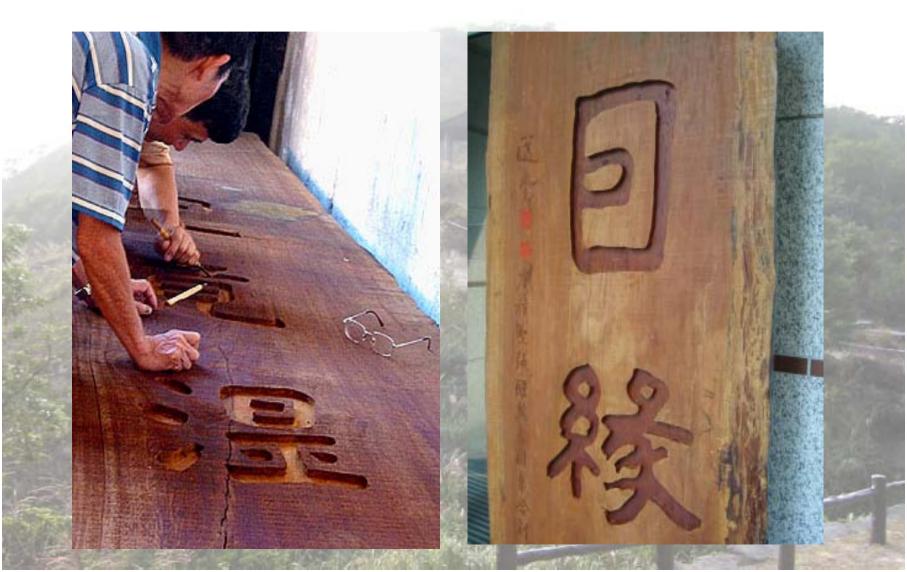

## **Heart Sutra Inscription Project**

## **Heart Sutra Inscription Project**

- large-scale outdoor installation
- this project combines art with philosophy