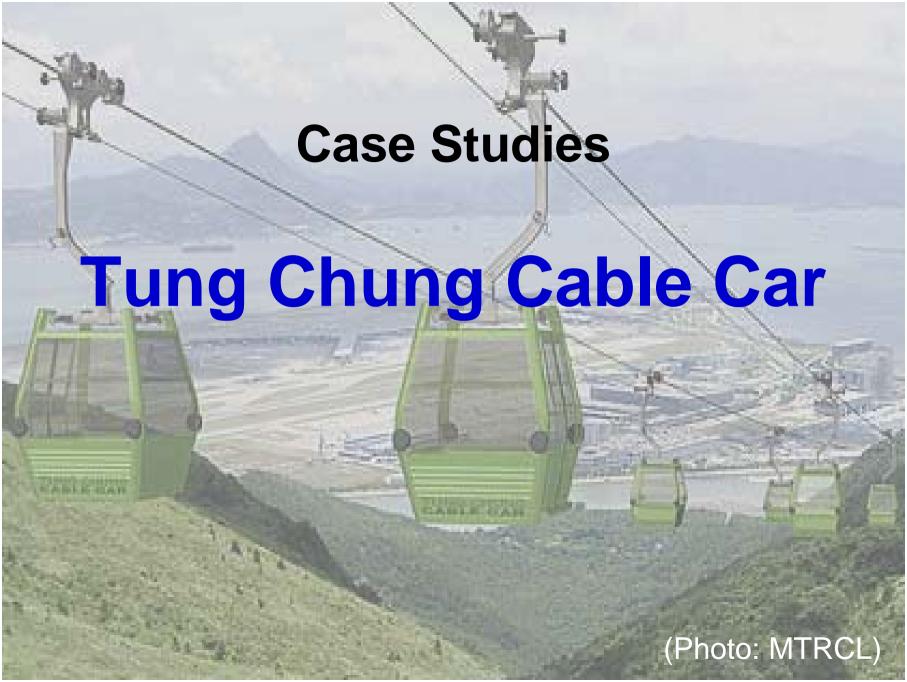

## **Tung Chung Cable Car**

- Enabling visitors to appreciate and experience the natural landscape & sceneries
- Improving the accessibility to existing tourist attractions on Lantau
- Foster synergy among attractions on Lantau

(Photo: MTRCL