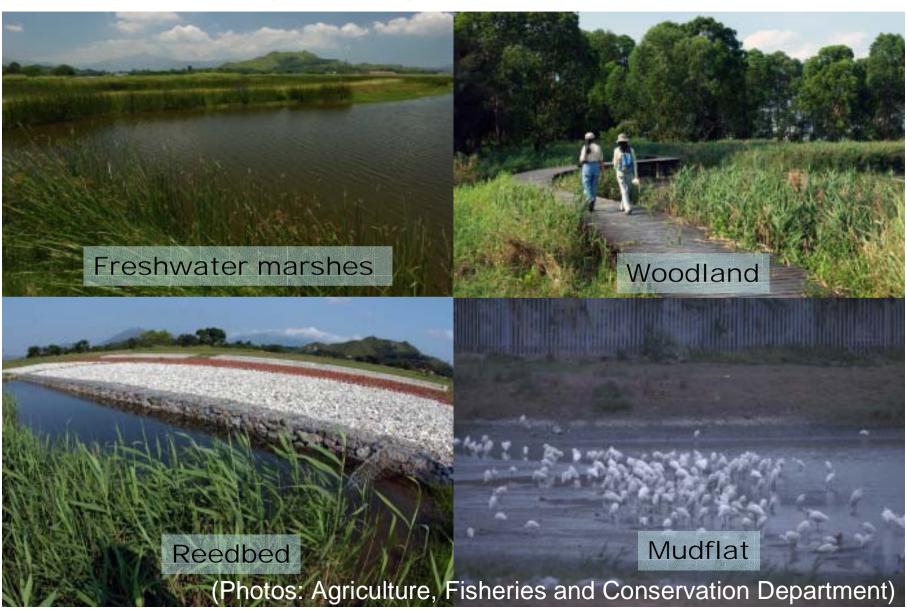

natural landscape & sceneries
- Improving the accessibility to existing tourist attractions on Lantau
- Foster synergy among attractions on Lantau

(Photo: MTRCL

# The Alignment of the Cable Car System Airport Island **Tung Chung Terminal Angle Station** Nei Lak Shan **Angle Station** Ngong Ping Termina (Photo: MTRCL)



## **Heart Sutra Inscription Project**



## **Heart Sutra Inscription Project**

- large-scale outdoor installation
- this project combines art with philosophy

### **Pilot Initiative**

Urban Tourism Trail –
Wong Nai Chung Gap Trail



(Photos: Agriculture, Fisheries and Conservation Department)

#### **Pilot Initiative**

Urban Tourism Trail –
Wong Nai Chung Gap Trail





(Photos: Agriculture, Fisheries and Conservation Department)



#### **Hong Kong Wetland Park**